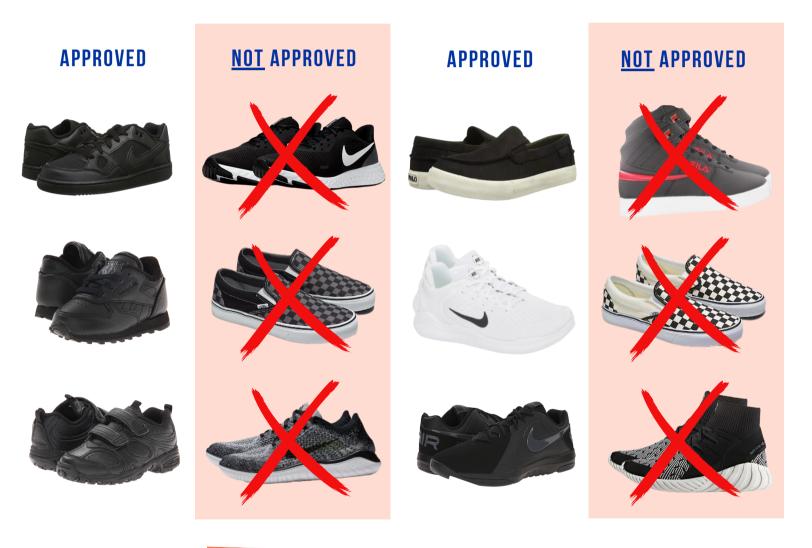

## PREK3 - 4TH GRADE

Any solid black athletic shoes with non-marking soles (no accent colors—as if dipped in black paint).

No colored logos, colored laces, lights or other embellishments. No High Tops.

### 5TH - 12TH GRADE

Any black, white, and/or gray athletic shoes with non-marking soles. No colored logos, no colored laces, no add'l colors, no patterns, no lights or other embellishments.