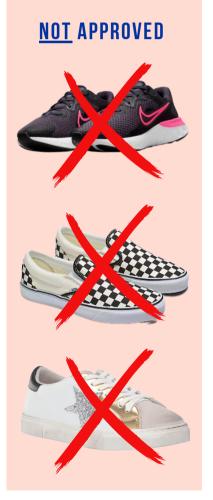

# 5TH - 12TH GRADE

Any solid black or navy flat dress shoes or boat shoes. Any white, black, or gray athletic shoes with non-marking soles. No additional accent colors, colored logos, laces or embellishments.