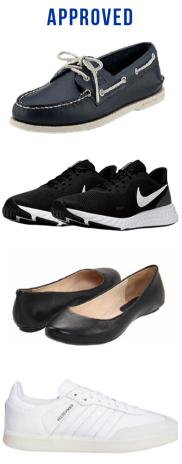

# 5TH - 12TH GRADE

Any solid black or navy flat dress shoes or boat shoes. Any white, black, or gray athletic shoes with non-marking soles. No additional accent colors, colored logos, laces or embellishments.