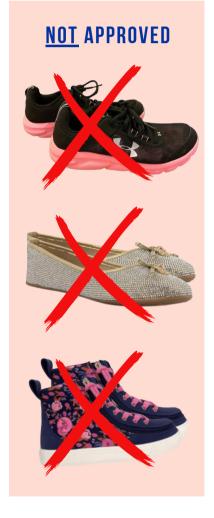

## PREK3 - 4TH GRADE

Any solid white, black or navy athletic shoes with non-marking soles. No colored logos, laces, lights or other embellishments. Should be solid color as if dipped in paint (with the exception of the Keds shoes shown below). No open toes, open heels or embellishments. No High Tops.