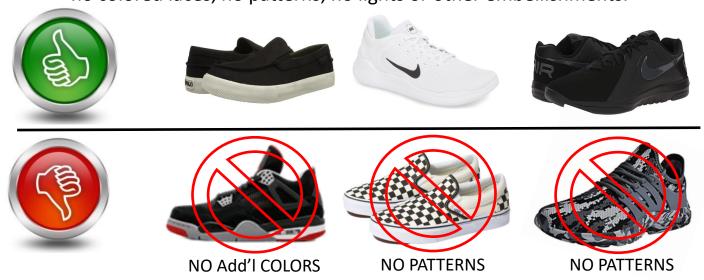

### 5th-12th Grade

Any black, white, and/or gray athletic shoes with non-marking soles. No colored logos, no colored laces, no patterns, no lights or other embellishments.

NO Add'I COLORS

**NO PATTERNS** 

NO EMBELLISHMENTS