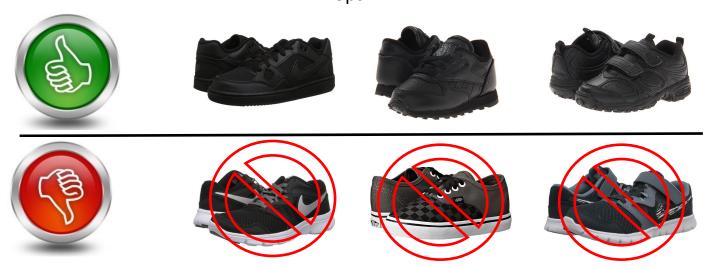

### PreK3-4th Grade

Any solid black athletic shoes with non-marking soles (no accent colors—as if dipped in black paint). No colored logos, colored laces, lights or other embellishments. No High Tops.