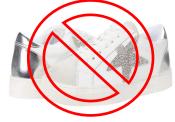

### 5th-12th Grade

Any solid black or navy flat dress shoes or boat shoes. Any white, black, or gray athletic shoes with non-marking soles. No additional accent colors, colored logos, laces or embellishments.

NO Add'I COLORS

**NO PATTERNS** 

NO EMBELLISHMENTS