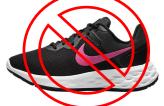

### 5th-12th Grade

Any black, white, and/or gray athletic shoes with non-marking soles. No colored logos, no colored laces, no patterns, no lights or other embellishments.

NO Add'I COLORS

**NO PATTERNS** 

NO EMBELLISHMENTS