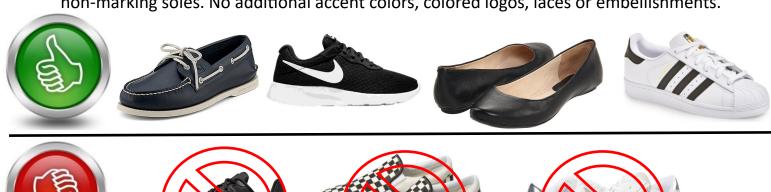

### 5th-12th Grade

Any solid black or navy flat dress shoes or boat shoes. Any white, black, or gray athletic shoes with non-marking soles. No additional accent colors, colored logos, laces or embellishments.