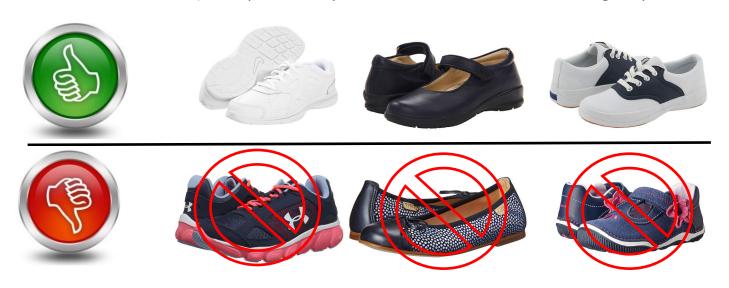

### PreK3-4th Grade

Any solid white, black or navy athletic shoes with non-marking soles. No colored logos, laces, lights or other embellishments. Should be solid color as if dipped in paint (with the exception of the Keds shoes shown below). No open toes, open heels or embellishments. No High Tops.