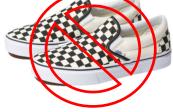

### 5th-12th Grade

Any black, white, and/or gray athletic shoes with non-marking soles. No colored logos, no colored laces, no patterns, no lights or other embellishments.

NO Add'I COLORS

**NO PATTERNS** 

NO EMBELLISHMENTS