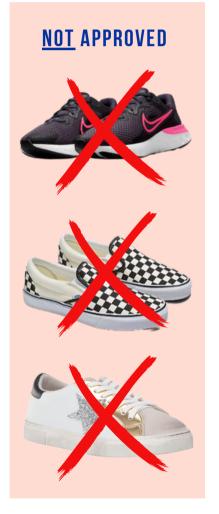

# 5TH - 12TH GRADE

Any solid black or navy flat dress shoes or boat shoes. Any white, black, or gray athletic shoes with nonmarking soles. No additional accent colors, colored logos, laces or embellishments.