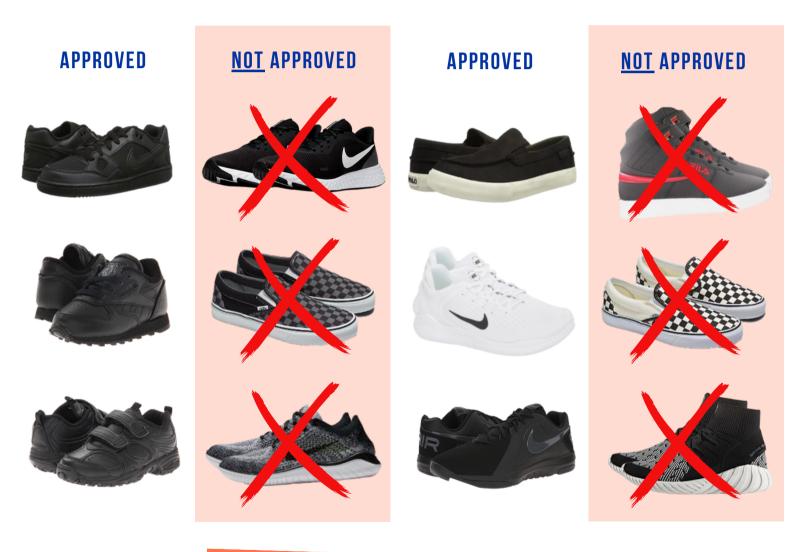

## PREK3 - 4TH GRADE

Any solid black athletic shoes with non-marking soles (no accent colors—as if dipped in black paint).

No colored logos, colored laces, lights or other embellishments. No High Tops.

# 5TH - 12TH GRADE

Any black, white, and/or gray athletic shoes with non-marking soles. No colored logos, no colored laces, no add'l colors, no patterns, no lights or other embellishments.