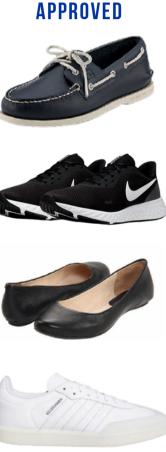

# 5TH - 12TH GRADE

Any solid black or navy flat dress shoes or boat shoes. Any white, black, or gray athletic shoes with nonmarking soles. No additional accent colors, colored logos, laces or embellishments.