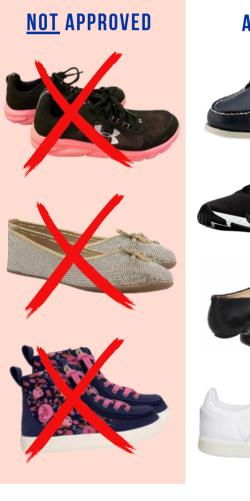

## PREK3 - 4TH GRADE

Any solid white, black or navy athletic shoes with non-marking soles. No colored logos, laces, lights or other embellishments. Should be solid color as if dipped in paint (with the exception of the Keds shoes shown below). No open toes, open heels or embellishments. No High Tops.